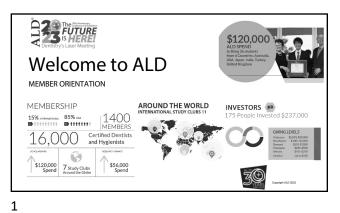

# Making the Most of Your Membership

Step 1: Attend an Event

- Participate in an online event
- Find a CE event in your area
- Network with other







7 8

## Making the Most of Your Membership

Step 1: Attend an Event

- Participate in an online event
- Find a CE event in your area
- · Network with other

9

Step 2: Engage

- Serve as a session
- moderator
- Share your expertise
- Take the leadership path by joining a committee





### Making the Most of Your Membership

Step 1: Attend an Event Step 2: Engage

- Participate in an online event
- Find a CE event in your area
- · Network with other

10

- Serve as a session moderator
- Share your expertise
- Take the leadership path by joining a committee

Step 3: Contribute

- Contribute to the ALD blog
- Be a member spotli