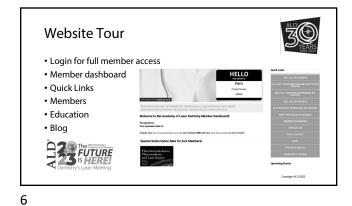

# Making the Most of Your Membership

Step 1: Attend an Event

- Participate in an online event
- Find a CE event in your area
- Network with other







7 8

## Making the Most of Your Membership

Step 1: Attend an Event

- Participate in an online event
- Find a CE event in your area
- · Network with other

9

Step 2: Engage

- Serve as a session
- moderator
- Share your expertise
- Take the leadership path by joining a committee





### Making the Most of Your Membership

Step 1: Attend an Event Step 2: Engage

- Participate in an online event
- Find a CE event in your area
- · Network with other

10

- Serve as a session moderator
- Share your expertise
- Take the leadership path by joining a committee

Step 3: Contribute

- Contribute to the ALD blog
- Be a member spotlight in Lig